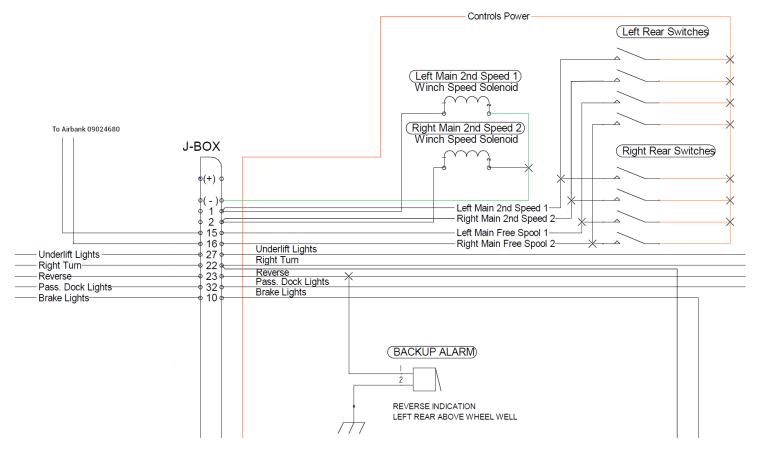

tegrated Wrecker – Final Installation & Dressout **PURPOSE:** 

## Winch

A temporary mounted unit will come with the part number 0311793 2SP INTEGRATED HARNESS installed on the wrecker. Because the toolboxes on each side will be removed, the Node A3 connection to the part number 0311792 2SP FREE OUTPUT HARNESS at Node B2 will need to be made by the final installer after the toolboxes are reinstalled onto the unit.

## Connect A3 to B2:

















## Part numbers

0311792 2SP FREE OUTPUT HARNESS

0311809 INTEGRATED LH 2SPEED/FREE HARNESS

0311810 INTEGRATED RH 2SPEED/FREE HARNESS

will come installed inside the toolboxes. It will be necessary for the installer to make the final connections to the junction box and control station switches.

Winch 2-Speed & Freespool Circuit Diagram: