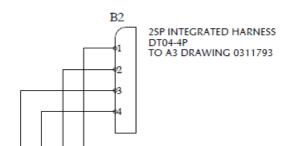

## Winch

A temporary mounted unit will come with the part number 0311793 2SP INTEGRATED HARNESS installed on the wrecker. Because the toolboxes on each side will be removed, the Node A3 connection to the part number 0311792 2SP FREE OUTPUT HARNESS at Node B2 will need to be made by the final installer after the toolboxes are reinstalled onto the unit.

## Connect A3 to B2:

## Part numbers

0311792 2SP FREE OUTPUT HARNESS

0311809 INTEGRATED LH 2SPEED/FREE HARNESS

0311810 INTEGRATED RH 2SPEED/FREE HARNESS

will come installed inside the toolboxes. It will be necessary for the installer to make the final connections to the junction box and control station switches.