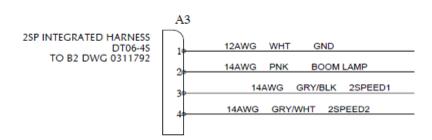

## Winch

A temporary mounted unit will come with the part number 0311793 2SP INTEGRATED HARNESS installed on the wrecker. Because the toolboxes on each side will be removed, the Node A3 connection to the part number 0311792 2SP FREE OUTPUT HARNESS at Node B2 will need to be made by the final installer after the toolboxes are reinstalled onto the unit.

## Connect A3 to B2:

## Part numbers

0311792 2SP FREE OUTPUT HARNESS

0311809 INTEGRATED LH 2SPEED/FREE HARNESS

0311810 INTEGRATED RH 2SPEED/FREE HARNESS

will come installed inside the toolboxes. It will be necessary for the installer to make the final connections to the junction box and control station switches.